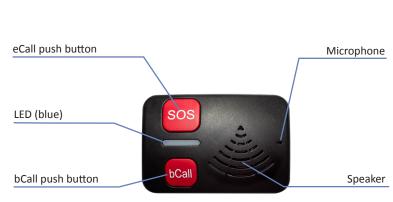

#### Enhanced roadside assistance (bCall)

In case of a breakdown (e.g. minor accident, flat vehicle battery, tyre puncture etc.), press the **bCall** button (breakdown call) to talk to Subaru's Roadside Assist who will then send the necessary help to the vehicle's location.

#### Enhanced emergency assistance (SOS)

In case of a medical emergency (e.g. a heart attack, or if you witnessed an accident and someone needs help), press the **SOS** button to talk to our SOC to request for medical assistance.